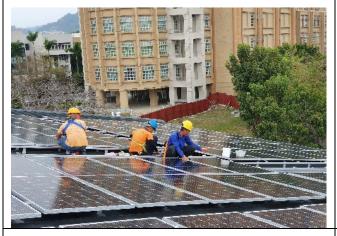

2. 證書登録資料可於本公司模結www.ucscent.com.tw查询。 3. 本證書之有效性維護,每半需被受例行性之種核,若無法配合例行性這查活動,則註這證書有效性登録。

NCUT actively builds a renewable energy system, and uses solar power systems to reduce peak power consumption and achieve the purpose of saving electricity.

### **NCUT's Commitment to Renewable Energy**

National Chin-Yi University of Technology (NCUT) is leading the charge toward a sustainable future by actively investing in renewable energy systems, particularly solar power. These initiatives are not only aimed at reducing electricity consumption but also at harnessing the abundant energy of the sun to create a more sustainable and eco-conscious campus environment.

### Solar Power for Peak Power Reduction

**One of NCUT's flagship projects is the implementation of solar power systems across its campus.** These systems are strategically designed to **reduce peak power consumption**, which is not only costeffective but also environmentally responsible. By generating electricity from the sun during peak demand periods, NCUT is able to alleviate stress on the grid and reduce its reliance on conventional power sources.