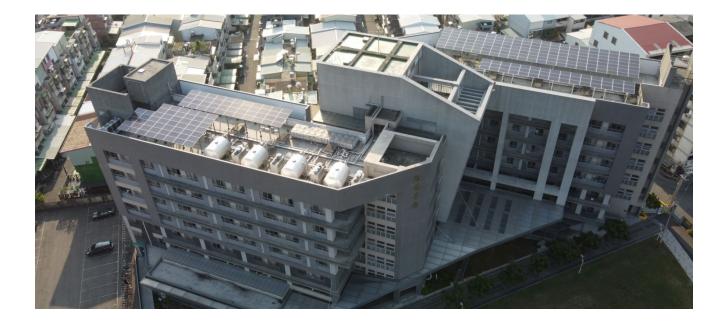

NCUT is actively committed to establishing a robust renewable energy infrastructure, prominently employing solar power systems to effectively mitigate peak power consumption and facilitate electricity conservation. The university has undertaken several key initiatives in this direction:

- 1. The Engineering Building hosts a solar power generation system on its highest floor, wherein electric energy is efficiently stored and subsequently distributed to the building during periods of peak power demand.
- Similarly, the engineering hall boasts a thermal power generation system on its uppermost floor. This innovative setup harnesses the sun's ultraviolet rays to irradiate an electric heating system, seamlessly transforming thermal energy into electricity.
- 3. The machine tool building has been outfitted with a formidable 332.64 thousand-watt solar power generation system. This installation provides the advantage of real-time power generation monitoring accessible via the Internet.
- 4. The Chin-Yi student dormitory is equipped with a capable 90.72-kilowatt solar power system, further enhanced by the provision of real-time power generation data accessible through online platforms.