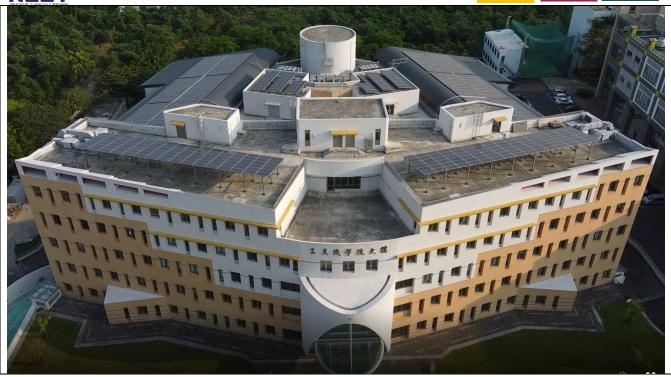

The solar power generation system has been installed on the rooftop of the Engineering Building with the purpose of storing and supplying electric energy to the building during periods of peak power demand. The thermal power generation system has been constructed on the uppermost floor of the Engineering Building. This innovative system harnesses the sun's ultraviolet rays to irradiate an electric heating system, effectively converting thermal energy into electricity.

- 1. The Engineering Building hosts a solar power generation system on its highest floor, wherein electric energy is efficiently stored and subsequently distributed to the building during periods of peak power demand.
- Similarly, the engineering hall boasts a thermal power generation system on its uppermost floor. This innovative setup harnesses the sun's ultraviolet rays to irradiate an electric heating system, seamlessly transforming thermal energy into electricity.
- 3. The machine tool building has been outfitted with a formidable 332.64 thousand-watt solar power generation system. This installation provides the advantage of real-time power generation monitoring accessible via the Internet.
- 4. The Chin-Yi student dormitory is equipped with a capable 90.72-kilowatt solar power system, further enhanced by the provision of real-time power generation data accessible through online platforms.