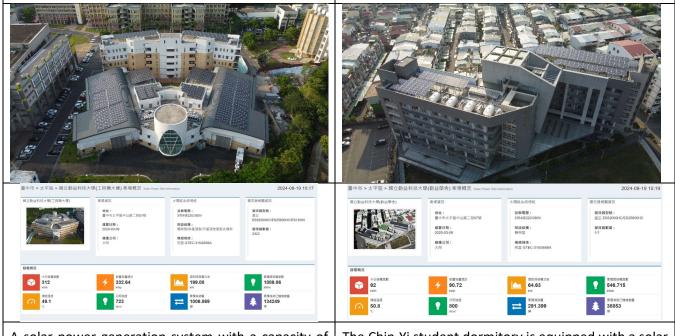

A solar power generation system with a capacity of 332.64 kilowatts has been installed in the Machine Tool building. This system enables real-time monitoring of power generation data through online platforms.

The Chin-Yi student dormitory is equipped with a solar power generation system boasting a capacity of 90.72 kilowatts. This installation allows for the convenient retrieval of real-time power generation data via the Internet.

- 1. The Engineering Building hosts a solar power generation system on its highest floor, wherein electric energy is efficiently stored and subsequently distributed to the building during periods of peak power demand.
- Similarly, the engineering hall boasts a thermal power generation system on its uppermost floor. This innovative setup harnesses the sun's ultraviolet rays to irradiate an electric heating system, seamlessly transforming thermal energy into electricity.
- 3. The machine tool building has been outfitted with a formidable 332.64 thousand-watt solar power generation system. This installation provides the advantage of real-time power generation monitoring accessible via the Internet.
- 4. The Chin-Yi student dormitory is equipped with a capable 90.72-kilowatt solar power system, further enhanced by the provision of real-time power generation data accessible through online platforms.