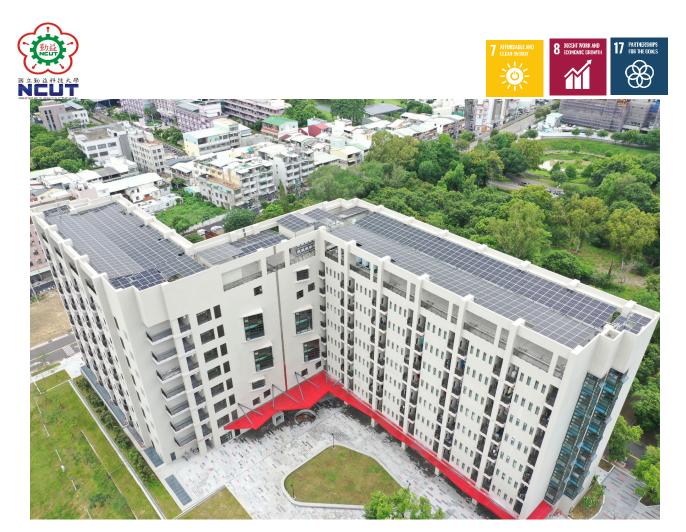

2. 證書登録資料可於本公司模結www.ucscent.com.tw查询。 3. 本證書之有效性維護,每半需被受例行性之種核,若無法配合例行性這查活動,則註這證書有效性登録。

NCUT actively builds a renewable energy system, and uses solar power systems to reduce peak power consumption and achieve the purpose of saving electricity.

### **NCUT's Commitment to Renewable Energy**

National Chin-Yi University of Technology (NCUT) is leading the charge toward a sustainable future by actively investing in renewable energy systems, particularly solar power. These initiatives are not only aimed at reducing electricity consumption but also at harnessing the abundant energy of the sun to create a more sustainable and eco-conscious campus environment.

### Solar Power for Peak Power Reduction

**One of NCUT's flagship projects is the implementation of solar power systems across its campus.** These systems are strategically designed to **reduce peak power consumption**, which is not only costeffective but also environmentally responsible. By generating electricity from the sun during peak demand periods, NCUT is able to alleviate stress on the grid and reduce its reliance on conventional power sources.

The solar power generation system has been installed on the rooftop of the Engineering Building with the purpose of storing and supplying electric energy to the building during periods of peak power demand. The thermal power generation system has been constructed on the uppermost floor of the Engineering Building. This innovative system harnesses the sun's ultraviolet rays to irradiate an electric heating system, effectively converting thermal energy into electricity.